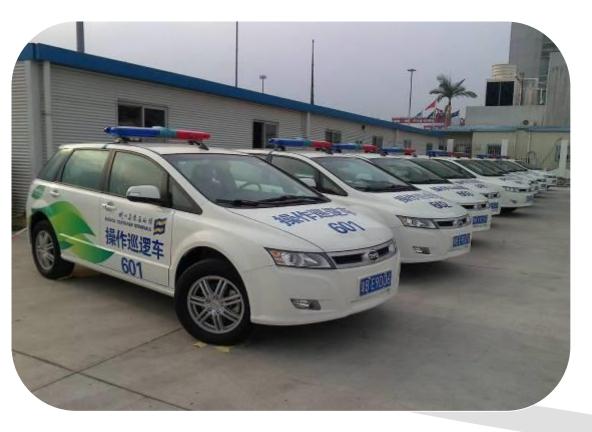

# **BYD Electric-powered Vehicles**

- √ Total investment RMB 3.6 million
- √ 11 electric-powered vehicles vs. diesel's
- ✓ 120,000kWh electricity vs.46 tons diesel per year
- ✓ Reduced CO₂ emissions more than 1,500 tons per year
- ✓ Energy cost down up to 60%