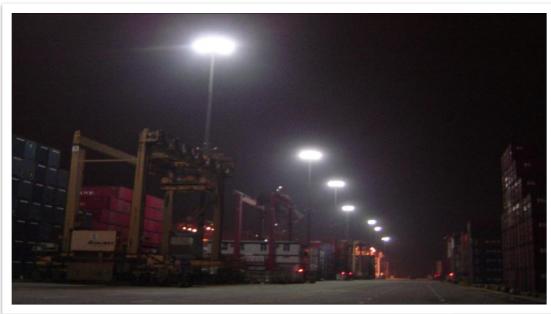

# **LED Lighting**

- Total investment RMB 8.26 million;
- Completed renovation of 55 high-pole lamps by 2013;
- Reduce CO2 by 1,500 tons per year.