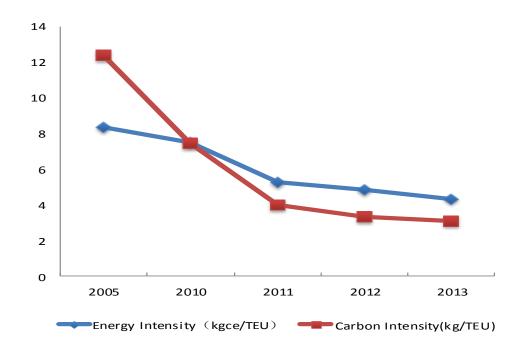

# **Energy & Emission Reduction**

✓ Optimizing energy structure

 ✓ Diesel oil dependency reduced from 72% to 24%