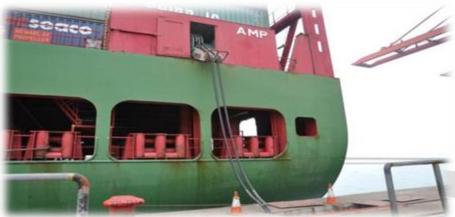

# **Shore Power Supply**

Alternative Maritime Power (AMP) device

Low voltage connection device

## Alternative Maritime Power (AMP) Project

- Total investment RMB 15.54 million
- World 's 1<sup>st</sup> high & low voltage dual supply
- Largest capability in China
- 1st set made with international standard
- 1st set inspected by the China Classification Society