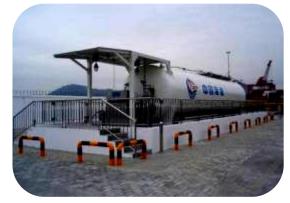

# **LNG Project**

- 2 LNG Stations
- 6 LNG Buses
- 58 LNG Trailers
- Total investment
   RMB 3.6 million