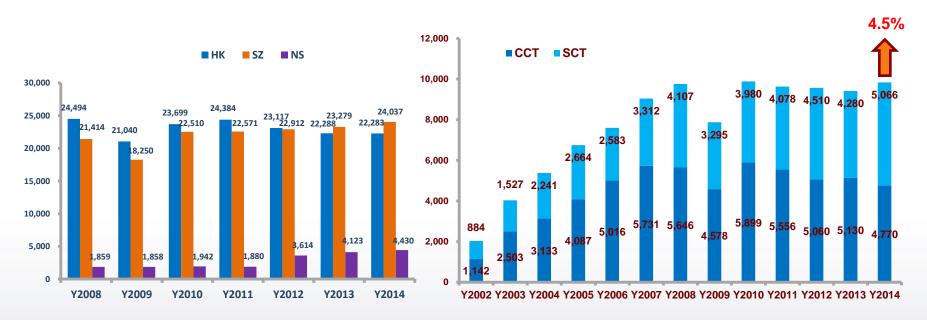

#### S.PRC Terminals Throughput (2008-2014)

#### Western Shenzhen Throughput (2014)

Unit: '000 TEU