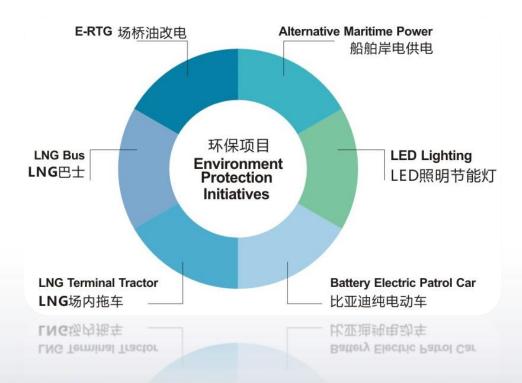

# **Green Strategy**

### **SCT Green Initiatives**

- China's 1<sup>st</sup> Low-carbon demonstration terminals appointed by the Ministry of Transport of People's Republic of China
- ISO14001 certified

 Energy saving and waste reducing projects reduce exhaust emission by over 20,000 tons per year

# **eRTG Project**

- ✓ Worldwide innovative Auto Drive-in System for contactor bar solution
- ✓ Full conversion& compliance within terminal yard
- ✓ Total investment over RMB 2.3 billion
- ✓ Reduce carbon emission by 20,000 tons per year

# **Shore Power Supply**

Alternative Maritime Power (AMP) device

Low voltage connection device

# **BYD Electric-powered Vehicles**

- √ Total investment RMB 3.6 million
- √ 11 electric-powered vehicles vs. diesel's
- ✓ 120,000kWh electricity vs.46 tons diesel per year
- ✓ Reduced CO₂ emissions more than 1,500 tons per year
- ✓ Energy cost down up to 60%

# **LNG Project**

- 2 LNG Stations
- 6 LNG Buses
- 58 LNG Trailers
- Total investment
   RMB 3.6 million

# **LED Lighting**

- Total investment RMB 8.26 million;
- Completed renovation of 55 high-pole lamps by 2013;
- Reduce CO2 by 1,500 tons per year.