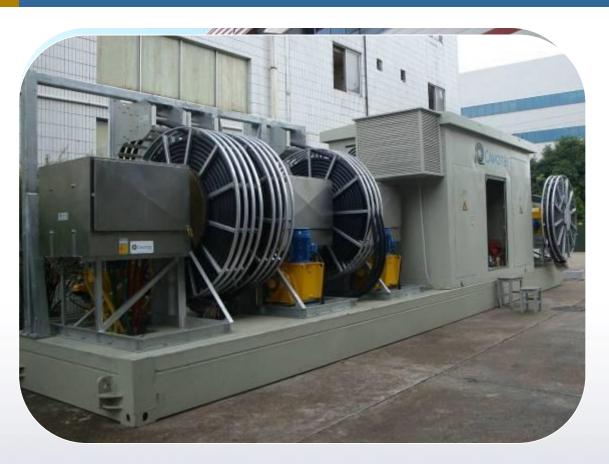

# **Shore Power Supply**

Alternative Maritime Power (AMP) device

Low voltage connection device

## Alternative Maritime Power (AMP) Project

- Total investment RMB 15.54 million
- World 's 1<sup>st</sup> high & low voltage dual supply
- Largest capability in China
- 1st set made with international standard
- 1st set inspected by the China Classification Society