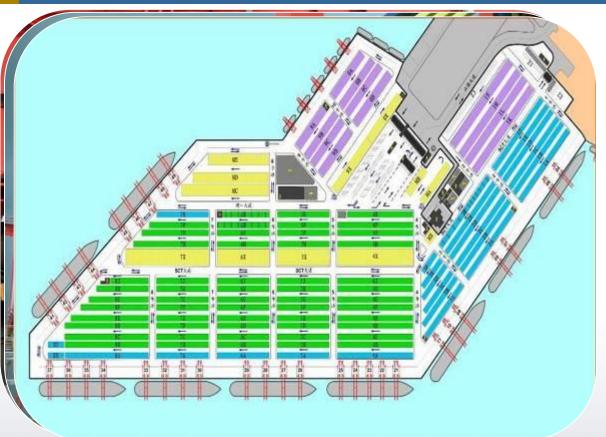

# **CMHI Shenzhen Base Port**

# **CMHI Shenzhen Base Port**

| ltem           | ССТ   |       | Total |
|----------------|-------|-------|-------|
| Berth          | 9     | 9     | 18    |
| Length (m)     | 3,400 | 3,440 | 6,840 |
| Draft (m)      | -16   | -16   | -16   |
| Crane ( unit ) | 37    | 33    | 70    |
| Ocean Service  | 44    | 79    | 123   |

# SCT, China Merchants' Flagship Terminal

- 1st professional container terminals in Shenzhen
- TOP10 container terminals in China
- GREEN TERMINALS Pioneer