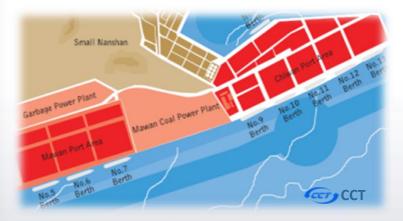

# **CMHI Shenzhen Base Port**

# **CMHI Shenzhen Base Port**

| ltem           | ССТ   |       | Total |
|----------------|-------|-------|-------|
| Berth          | 9     | 9     | 18    |
| Length (m)     | 3,400 | 3,440 | 6,840 |
| Draft (m)      | -16   | -16   | -16   |
| Crane ( unit ) | 37    | 33    | 70    |
| Ocean Service  | 44    | 79    | 123   |